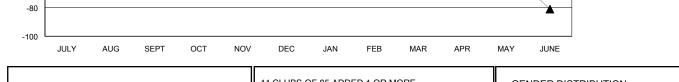

## GMT: OPEN

| LOCATION  | KANSAS |
|-----------|--------|
| LOOMINGIN |        |

 $\mathsf{GMT} \mathsf{\,CA} \ 1$ 

| Clubs         |                  |                   |                  | Members          |               |                    |                                     |                    |                  |
|---------------|------------------|-------------------|------------------|------------------|---------------|--------------------|-------------------------------------|--------------------|------------------|
|               | RESU             | LTS FOR 2015-2016 | i                |                  |               | RESU               | JLTS FOR 2015-2016                  |                    |                  |
| QUARTER       | NEW CLUB<br>GOAL | NEW CLUBS         | DROPPED<br>CLUBS | NET<br>GAIN/LOSS | QUARTER       | NEW MEMBER<br>GOAL | CHARTER AND<br>NEW MEMBERS<br>ADDED | DROPPED<br>MEMBERS | NET<br>GAIN/LOSS |
| JULY/AUG/SEPT | 0                | 0                 | 1                | -1               | JULY/AUG/SEPT | 0                  | 41                                  | 74                 | -33              |
| OCT/NOV/DEC   | 1                | 0                 | 0                | 0                | OCT/NOV/DEC   | 15                 | 36                                  | 31                 | 5                |
| JAN/FEB/MAR   | 0                | 0                 | 0                | 0                | JAN/FEB/MAR   | 10                 | 32                                  | 37                 | -5               |
| APR/MAY/JUNE  | 1                | 0                 | 0                | 0                | APR/MAY/JUNE  | 5                  | 0                                   | 0                  | 0                |