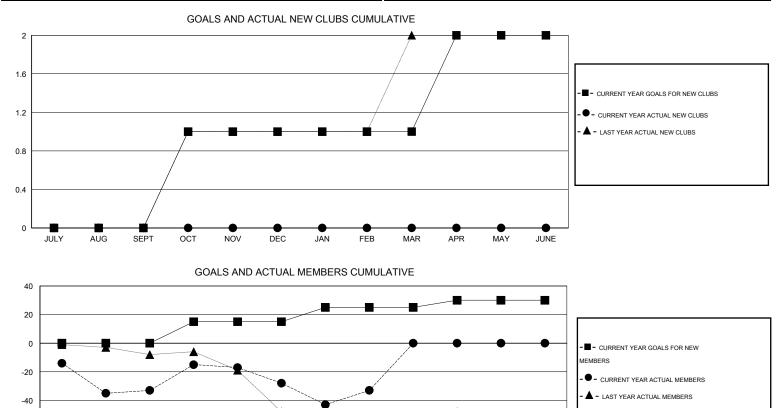

## GMT: OPEN

| LOCATION  | KANSAS |
|-----------|--------|
| LOOMINGIN |        |

 $\mathsf{GMT} \mathsf{\,CA} \ 1$ 

| Clubs         |                  |                   |                  | Members          |               |                    |                                     |                    |                  |
|---------------|------------------|-------------------|------------------|------------------|---------------|--------------------|-------------------------------------|--------------------|------------------|
|               | RESU             | LTS FOR 2015-2016 | i                |                  |               | RESU               | JLTS FOR 2015-2016                  |                    |                  |
| QUARTER       | NEW CLUB<br>GOAL | NEW CLUBS         | DROPPED<br>CLUBS | NET<br>GAIN/LOSS | QUARTER       | NEW MEMBER<br>GOAL | CHARTER AND<br>NEW MEMBERS<br>ADDED | DROPPED<br>MEMBERS | NET<br>GAIN/LOSS |
| JULY/AUG/SEPT | 0                | 0                 | 1                | -1               | JULY/AUG/SEPT | 0                  | 41                                  | 74                 | -33              |
| OCT/NOV/DEC   | 1                | 0                 | 0                | 0                | OCT/NOV/DEC   | 15                 | 36                                  | 31                 | 5                |
| JAN/FEB/MAR   | 0                | 0                 | 0                | 0                | JAN/FEB/MAR   | 10                 | 32                                  | 37                 | -5               |
| APR/MAY/JUNE  | 1                | 0                 | 0                | 0                | APR/MAY/JUNE  | 5                  | 0                                   | 0                  | 0                |